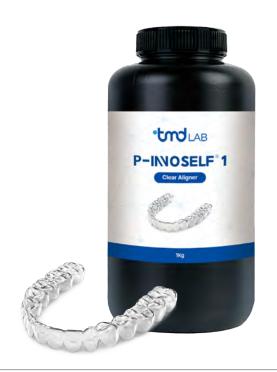

## P-INOSELF® 1

Discover the diverse SMPs that can be applied to your product.

P-INNOSELF® (from TMD LAB) is an advanced 3D printing material known for its versatile features, especially its shape-memory capabilities. we provide different types of P-INNOSELF suited for various uses.

P-INNOSELF® 1 is designed specifically for dental devices, boasting exceptional biocompatibility. This formulation guarantees transparent outputs, significantly enhancing aesthetic outcomes. Moreover, its unique shape memory function enhances user convenience and operational efficiency.